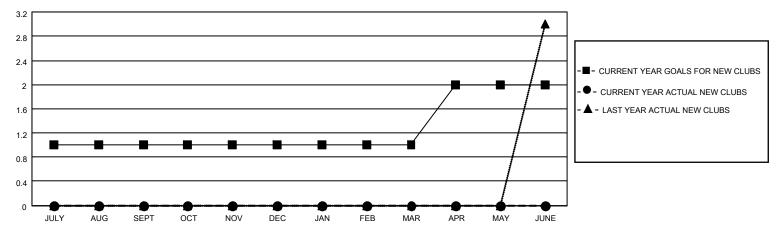

#### GOALS AND ACTUAL NEW CLUBS CUMULATIVE

## District 27 D1

| Clubs RESULTS FOR 2021-2022 |   |   |   | Members RESULTS FOR 2021-2022 |    |    |    |
|-----------------------------|---|---|---|-------------------------------|----|----|----|
|                             |   |   |   |                               |    |    |    |
| JULY/AUG/SEPT               | 1 | 0 | 0 | JULY/AUG/SEPT                 | 35 | 46 | 38 |
| OCT/NOV/DEC                 | 0 | 0 | 1 | OCT/NOV/DEC                   | 35 | 29 | 55 |
| JAN/FEB/MAR                 | 0 | 0 | 0 | JAN/FEB/MAR                   | 35 | 0  | 0  |
| APR/MAY/JUNE                | 1 | 0 | 0 | APR/MAY/JUNE                  | 35 | 0  | 0  |