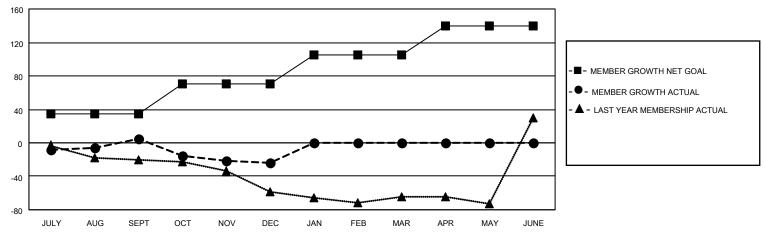

#### GOALS AND ACTUAL MEMBERS CUMULATIVE

| DROPPED CLUBS: 1 |    | 31 CLUBS OF 61 ADDED 1 OR<br>MORE NEW MEMBERS | GENDER DISTRIBUTION                 |                |  |
|------------------|----|-----------------------------------------------|-------------------------------------|----------------|--|
|                  |    |                                               |                                     | 1,460 (68.64%) |  |
|                  |    |                                               | FEMALE                              | 667 (31.36%)   |  |
| DROPPED MEMBERS  |    |                                               | NON BINARY                          | 0 (0.00%)      |  |
|                  |    |                                               | PREFER NOT TO ANSWER                | 0 (0.00%)      |  |
| DECEASED         | 8  |                                               |                                     |                |  |
| CLUB CANCELLED   | 0  | CLICK HERE FOR CUMULATIVE                     | TOTAL FAMILY UNIT MEMBERS           | 480            |  |
| OTHER            | 85 | MEMBERSHIP DATA                               |                                     |                |  |
| TOTAL            | 93 |                                               | FAMILY MEMBERS PAYING HALF DUES 242 |                |  |
|                  |    |                                               |                                     |                |  |

## District 27 D1

| Clubs RESULTS FOR 2021-2022 |   |   |   | Members RESULTS FOR 2021-2022 |    |    |    |
|-----------------------------|---|---|---|-------------------------------|----|----|----|
|                             |   |   |   |                               |    |    |    |
| JULY/AUG/SEPT               | 1 | 0 | 0 | JULY/AUG/SEPT                 | 35 | 46 | 38 |
| OCT/NOV/DEC                 | 0 | 0 | 1 | OCT/NOV/DEC                   | 35 | 29 | 55 |
| JAN/FEB/MAR                 | 0 | 0 | 0 | JAN/FEB/MAR                   | 35 | 0  | 0  |
| APR/MAY/JUNE                | 1 | 0 | 0 | APR/MAY/JUNE                  | 35 | 0  | 0  |